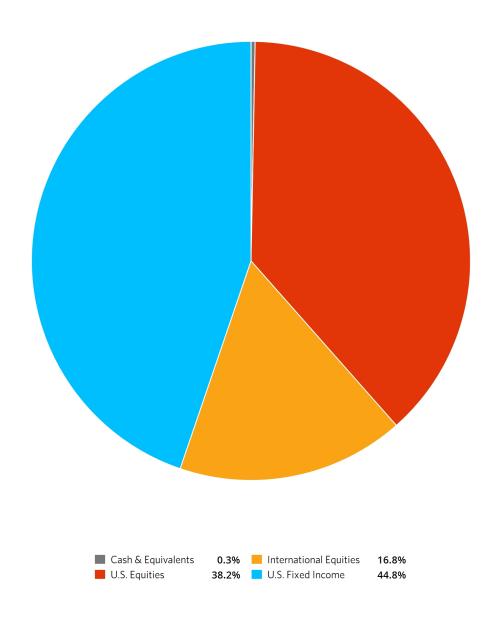

### **Allocation by Asset Class**

### **Summary Performance by Asset Class**

|                                                   |              |       |                                    | Since 1/29/2018      |          |  |
|---------------------------------------------------|--------------|-------|------------------------------------|----------------------|----------|--|
|                                                   | Ending Value | Yield | Standard<br>Deviation <sup>1</sup> | MWRR<br>(Annualized) | Return   |  |
| The Federal Mineral Leasing<br>District Portfolio | 1,457,412    | 2.4%  | 6.8%                               | 5.0%                 | 0.8%²    |  |
| ■ Cash & Equivalents                              | 4,414        | 0.0%  | 1.8%                               | 0.2%                 | 2.3%²    |  |
| U.S. Equities                                     | 556,443      | 1.9%  | 14.5%                              | 13.5%³               | 5.8%2 3  |  |
| ■ International Equities                          | 244,140      | 2.7%  | 13.1%                              | 0.8%³                | -7.0%² ³ |  |
| U.S. Fixed Income                                 | 652,414      | 2.7%  | 1.8%                               | 4.3%³                | 3.1%² ³  |  |