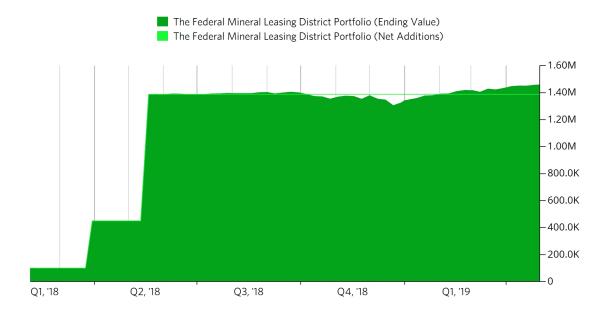

# 8.0) ROSECAP QUARTERLY REPORT

1/29/2018 - 4/30/2019

ACCOUNTS

XXXXX6147......Federal Mineral Leasing District - Tax-Free Investment

Page 1 of 6

1/29/2018 - 4/30/2019

|                 | Year To Date | 2018               | 2017 | 2016 | Since 1/29/2018 |
|-----------------|--------------|--------------------|------|------|-----------------|
| Beginning Value | 1,329,696    | 0                  | _    | _    | 0               |
| Net Additions   | 0            | 1,387,727          | _    | _    | 1,387,727       |
| Net Gain        | 127,716      | -58,031            | _    | _    | 69,685          |
| Ending Value    | 1,457,412    | 1,329,696          | _    | _    | 1,457,412       |
| Return          | 9.6%         | -7.9% <sup>1</sup> | _1   | _1   | 0.8%2           |

<sup>&</sup>lt;sup>1</sup> Not held for the entire period, <sup>2</sup> Annualized return

1/29/2018 - 4/30/2019