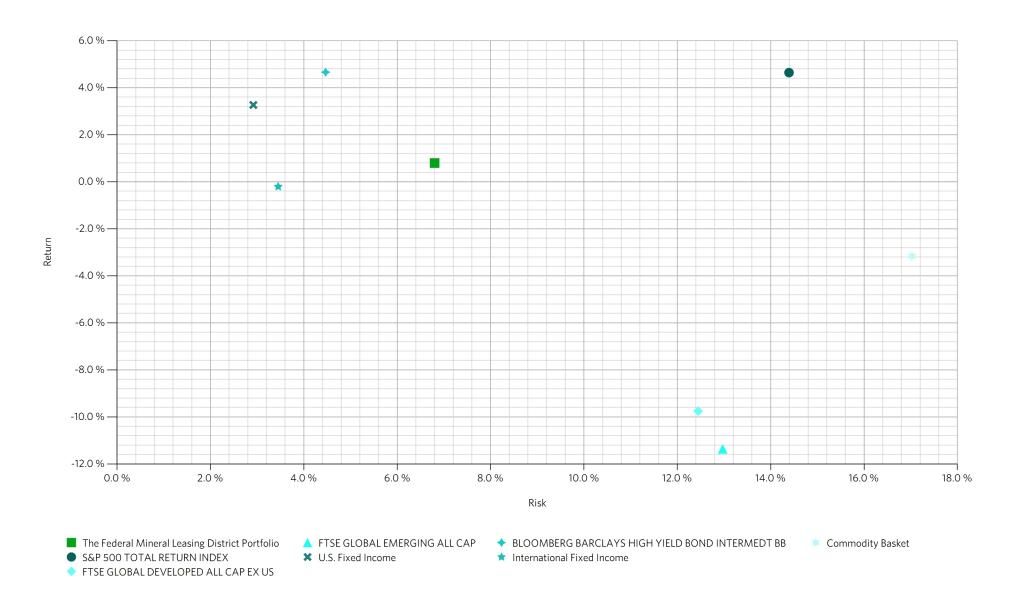

### **Summary Performance by Asset Class**

|                                                   |              |       |                                    | Since 1/29/2018      |          |  |
|---------------------------------------------------|--------------|-------|------------------------------------|----------------------|----------|--|
|                                                   | Ending Value | Yield | Standard<br>Deviation <sup>1</sup> | MWRR<br>(Annualized) | Return   |  |
| The Federal Mineral Leasing<br>District Portfolio | 1,457,412    | 2.4%  | 6.8%                               | 5.0%                 | 0.8%²    |  |
| ■ Cash & Equivalents                              | 4,414        | 0.0%  | 1.8%                               | 0.2%                 | 2.3%²    |  |
| U.S. Equities                                     | 556,443      | 1.9%  | 14.5%                              | 13.5%³               | 5.8%2 3  |  |
| ■ International Equities                          | 244,140      | 2.7%  | 13.1%                              | 0.8%³                | -7.0%² ³ |  |
| U.S. Fixed Income                                 | 652,414      | 2.7%  | 1.8%                               | 4.3%³                | 3.1%² ³  |  |